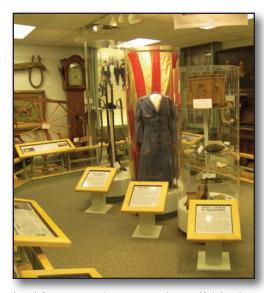

#### Museum

The exhibits of the Bradford County museum are unique. The flavor of the historic jail building has been maintained while serving as a home for the Society's vast collection of records and artifacts. Much of the jail portion of the building remains today as it was when constructed in 1872.

The exhibits have been creatively arranged throughout two floors of the

building, in what were the cell blocks. Each cell depicts an era of our history. A core exhibit room offers the observer a visual synopsis of what is available throughout the main exhibit areas.

Exhibits include war, agriculture, manufacturing, education, textiles, coal mining and lumbering, to name a few. There are descriptive, easy-to-read panels with each exhibit to explain what is included, along with storyboards providing an overview of county-wide history as it relates to the exhibit.