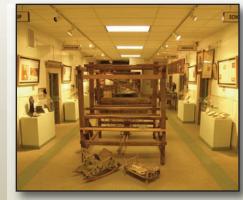

#### Museum

The exhibits of the Bradford County museum are unique. The flavor of the historic jail building has been maintained while serving as a home for the Society's vast collection of records and artifacts. Much of the jail portion of the building remains today as it was when constructed in 1872.

The exhibits have been creatively arranged throughout two floors of the

building, in what were the cell blocks. Each cell depicts an era of our history. A core exhibit room offers the observer a visual synopsis of what is available throughout the main exhibit areas.

Exhibits include war, agriculture, manufacturing, education, textiles, coal mining and lumbering, to name a few. There are descriptive, easy-to-read panels with each exhibit to explain what is included, along with storyboards providing an overview of county-wide history as it relates to the exhibit.