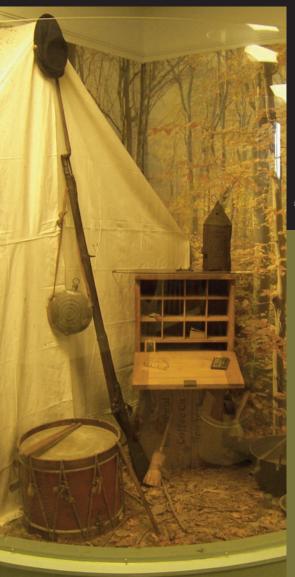

Exhibits include war, agriculture, manufacturing, education, textiles, coal mining and lumbering, to name a few. There are descriptive, easy-to-read panels with each exhibit to explain what is included, along with storyboards providing an overview of county-wide history as it relates to the exhibit.