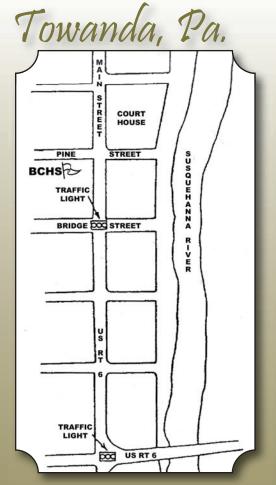

# PRADFORD COUNT Y

MUSEUM ~ RESEARCH LIBRARY

109 Pine Street, Towanda, PA 570-265-2240 www.bradfordhistory.com

LOCATION

Museum HOURS

Founded 1870

THROUGH HISTORY