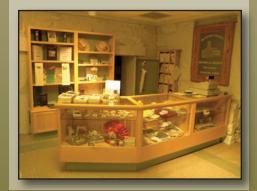

Gift Shop

TOURS

The Gift Shop offers items such as: history books, items from local artists, clothing with our logo, scrapbook stamps, games, collectible glassware, and other items too numerous to mention. Gift Shop hours coincide with the museum hours.